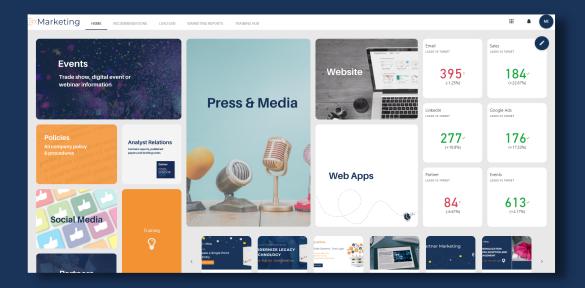

## One Portal. All things Marketing.

Digital Hive is a modern easy-to-use portal that keeps marketing teams productive wherever they work – without any help from IT! Brand and personalize it, track KPI's and access all your marketing analytics from the one place.

### **SEE FOR YOURSELF**