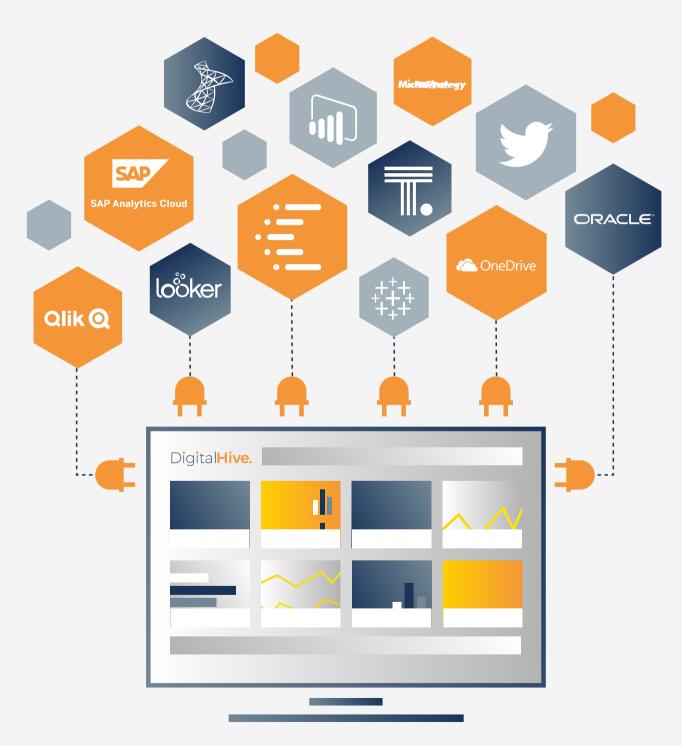

## CONNECTORS INCLUDE

Digital Hive has a wide range of pre-built connectors and has the ability to extend to any 3rd party application via our custom API connector. Users can't make quick decisions if they are wasting time sifting through multiple applications, searching for specific files or reports.

Bring everything together in one safe environment and get the best out of your existing technology with Digital Hive.