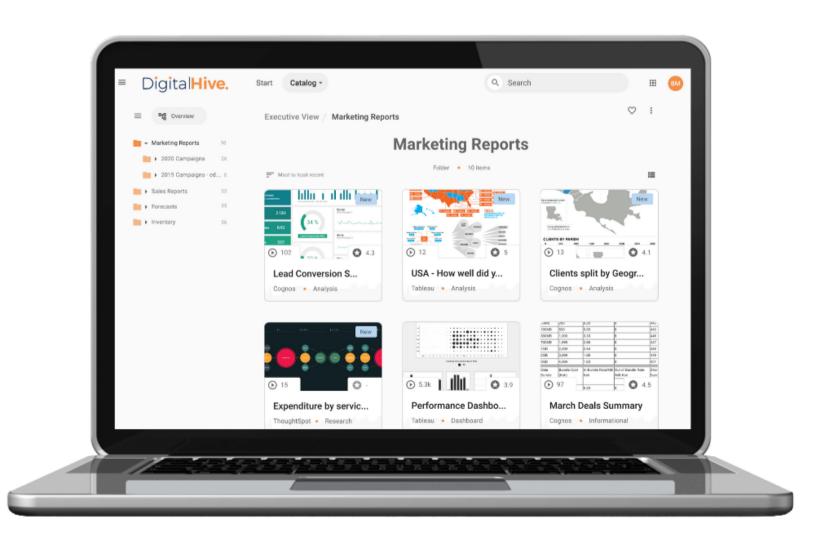

#### \*PRO TIP

Use Digital Hive to consolidate reports and dashboards from all of your BI tools into a single analytics catalog, making it easy to track asset usage and tool adoption.

#### \*PRO TIP

Use Digital Hive as a platform to launch a data literacy program into your analytics hub by embedding video, presentations, documentation, and more directly into Analytics Hub used to make daily decisions.

## CONNECTORS INCLUDE

Digital Hive has a wide range of pre-built connectors and has the ability to extend to any 3rd party application via our custom API connector. Users can't make quick decisions if they are wasting time sifting through multiple applications, searching for specific files or reports.