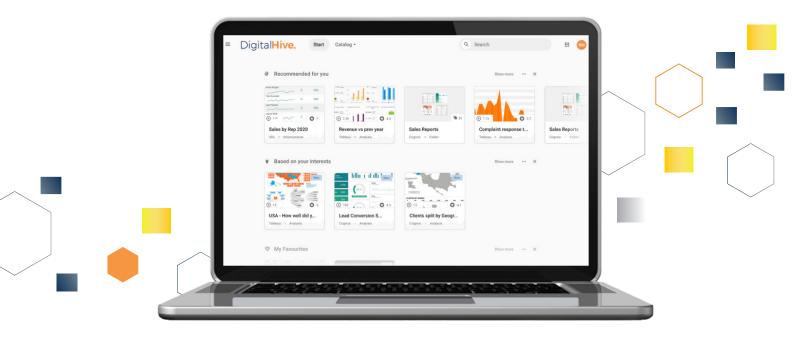

# Organize All Of Your Content In A Structured Way

Digital Hive's analytics catalog lets you organize millions of information assets across multiple systems, in an intuitive and user-friendly way. Create your own folder structures, organize relevant content, tag and bookmark frequently used assets for quick access.

Increase collaboration and provide a feedback loop with your peers across the business by add star ratings and commentary to reports and information assets.