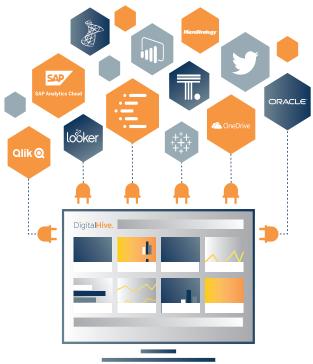

#### **Business Intelligence and Analytics Systems**

IBM Cognos Analytics, IBM Planning Analytics, Oracle BI (OBIEE), IBM Cognos 10, Qlik Sense, QlikView, IBM TM1, Looker, Salesforce, SAP Analytics Cloud, Microsoft PowerBI, SAP Business Objects, Microsoft SSRS, Splunk, MicroStrategy, Tableau, ThoughtSpot, TIBCO Spotfire

#### Content Management Systems

Box, Microsoft SharePoint, File System, Microsoft SharePoint Online, Google Drive, Microsoft OneDrive