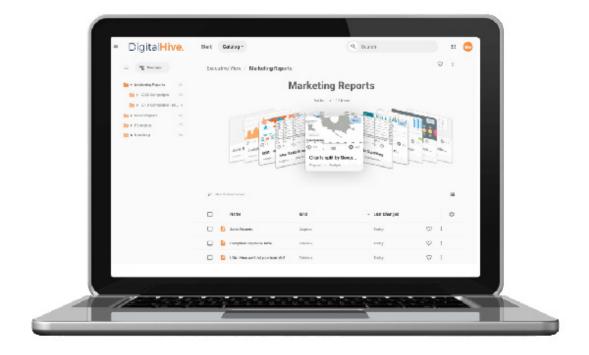

#### Create And Tell Captivating Data Stories

Digital Hive's storyboards make it easy for users to tell a datastory, utilizing curated assets that exist in all of your BI, content and video systems – enabling data literacy and providing insight to make effective data-driven decisions across the business.