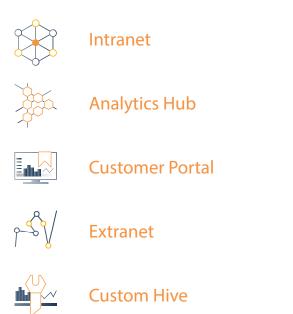

# Make Digital Hive The Entry Point To Your Day

We don't just surface analytics content... we can create a portal experience for pretty much anything! Whether you need a platform to consolidate your existing Analytics & BI tools, a sophisticated company intranet, or a branded analytics portal for customers, Digital Hive can help you design and deploy a slick and secure intelligent enterprise portal, leveraging all of your technology to provide everyone with direct access to the information they need, exactly when they need it. Create multiple experiences for internal and external users, repurposing your favorite reporting assets (regardless of the system), all in a matter of minutes.